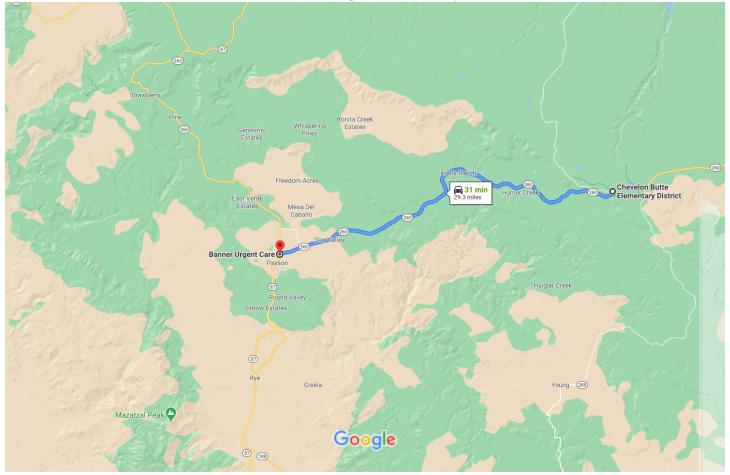

# Orienteering Event Safety Plan Rim Lakes Navigation

Rim Lakes Navigation Games Payson, Arizona

Map B Map to Local Urgent Care Google Maps Map B

Drive 29.3 miles, 31 min

Rim Top Trailhead to Urgent Care, Payson

Map data ©2021 Google 2 mi

#### Chevelon Butte Elementary District

Arizona

1. Head east on Rim Rd toward AZ-260 W
2. Turn right onto AZ-260 W
3. Turn left
Destination will be on the left
0.1 mi

#### Banner Urgent Care

101 AZ-260 G, Payson, AZ 85541

These directions are for planning purposes only. You may find that construction projects, traffic, weather, or other events may cause conditions to differ from the map results, and you should plan your route accordingly. You must obey all signs or

1 of 2 4/16/2021, 2:56 PM