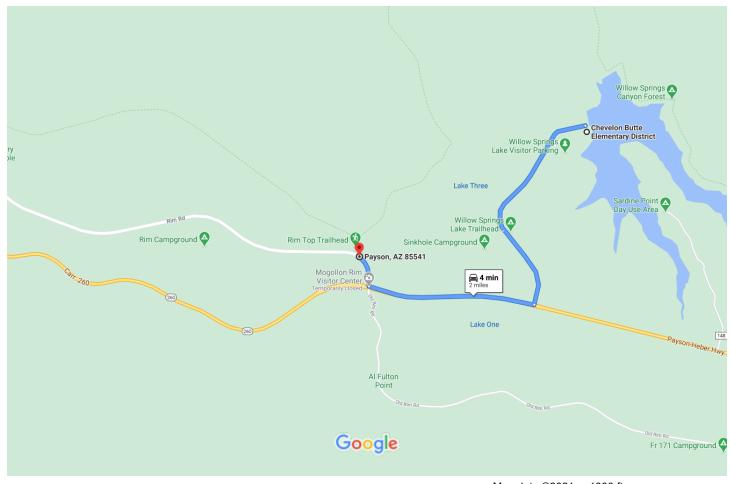

# Orienteering Event Safety Plan Rim Lakes Navigation

Rim Lakes Navigation Games Payson, Arizona

Map 1 Route from Willow Lake TA to Rim Top Trailhead Google Maps

#### Map 1 Willow Springs Lake to Rim Top Trailhead

Drive 2.0 miles, 4 min

Map data ©2021 1000 ft L

#### Chevelon Butte Elementary District

Arizona

Head west toward AZ-260 E

1.1 mi

Turn right onto AZ-260 W 0.8 mi

Turn right onto Rim Rd 0.1 mi

#### Payson

Arizona 85541

These directions are for planning purposes only. You may find that construction projects, traffic, weather, or other events may cause conditions to differ from the map results, and you should plan your route accordingly. You must obey all signs or notices regarding your route.

1 of 2 4/16/2021, 2:38 PM