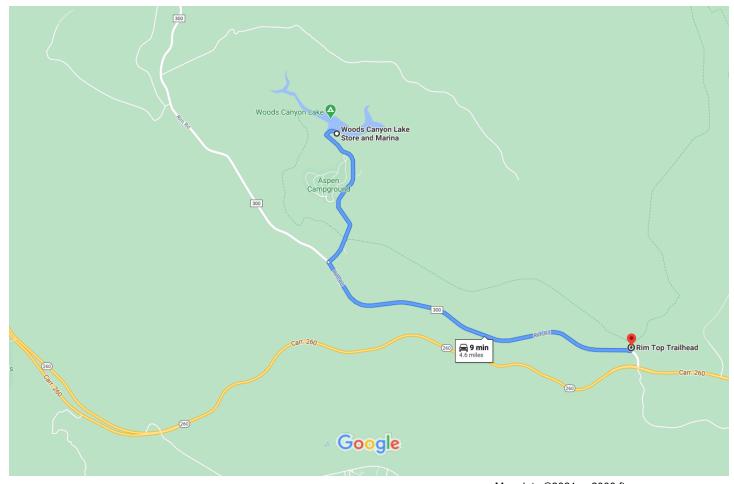

### Orienteering Event Safety Plan

Rim Lakes Navigation Games Payson, Arizona

Map 2 Route from Woods Canyon Lake to Rim Top Trailhead

Google Maps

#### Map 2 Woods Canyon Lake to Rim Top Trailhead

Drive 4.6 miles, 9 min

Map data ©2021 2000 ft ∟\_\_\_\_\_

#### Woods Canyon Lake Store and Marina

Forest road 105, Woods Canyon Road US Highway 260, Mile Marker 282, FR 300, Forest Lakes Estates, AZ 85931

1. Head north on Woods Canyon Rd

79 ft

2. Turn left to stay on Woods Canyon Rd

1.5 mi

3. Turn left onto Rim Rd

Destination will be on the left

3.1 mi

#### Rim Top Trailhead

Payson, AZ 85541

These directions are for planning purposes only. You may find that construction projects, traffic, weather, or other events may cause conditions to differ from the map results, and you should plan

1 of 2 4/16/2021, 2:41 PM