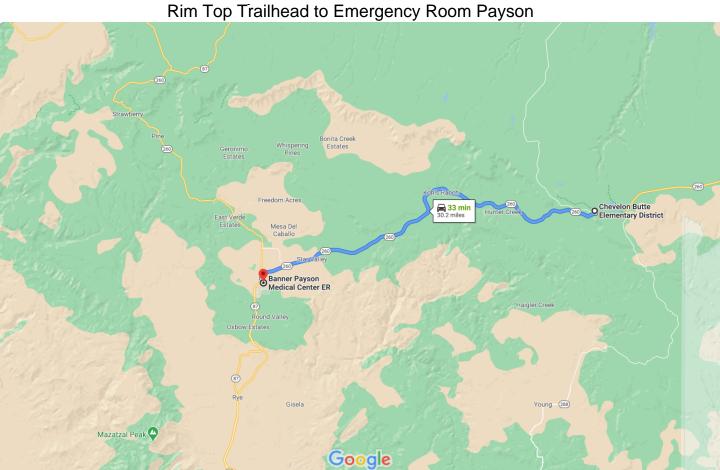

# Orienteering Event Safety Plan Rim Lakes Navigation

Rim Lakes Navigation Games Payson, Arizona

Map A
Map to Local Emergency Hospital

#### Google Maps Map A

Drive 30.2 miles, 33 min

Map data ©2021 Google 2 mi L

#### Chevelon Butte Elementary District

Arizona

| 4 | 1. | Head east on Rim Rd toward AZ-260 W                                          | — 0.2 mi             |
|---|----|------------------------------------------------------------------------------|----------------------|
| 4 | 2. | Turn right onto AZ-260 W                                                     |                      |
| 4 | _  | Use the left 2 lanes to turn left onto AZ-87 Pass by Del Taco (on the right) | - 29.1 mi            |
| 4 | 4. | Turn left onto E McKamey St                                                  | — 0.5 mi<br>— 0.1 mi |
| 4 | 5. | Turn right onto S Ponderosa St                                               | — 0.1 mi             |
| 4 | _  | Continue straight  Destination will be on the right                          | 0.2 IIII             |

1 of 2 4/16/2021, 2:52 PM